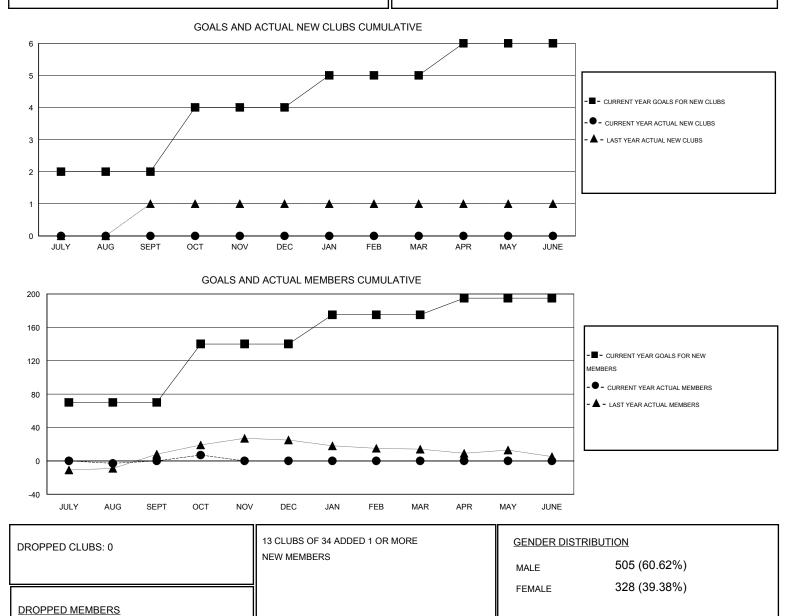

## District 4 L1

Results as of: 10/31/2014

| GMT: Gary Wo          | ong              | LOCATION CALIFORNIA |                  |                  |                       |                    | GMT CA 1                            |                    |                  |
|-----------------------|------------------|---------------------|------------------|------------------|-----------------------|--------------------|-------------------------------------|--------------------|------------------|
| Clubs                 |                  |                     |                  |                  | Members               |                    |                                     |                    |                  |
| RESULTS FOR 2014-2015 |                  |                     |                  |                  | RESULTS FOR 2014-2015 |                    |                                     |                    |                  |
| QUARTER               | NEW CLUB<br>GOAL | NEW CLUBS           | DROPPED<br>CLUBS | NET<br>GAIN/LOSS | QUARTER               | NEW MEMBER<br>GOAL | CHARTER AND<br>NEW MEMBERS<br>ADDED | DROPPED<br>MEMBERS | NET<br>GAIN/LOSS |
| JULY/AUG/SEPT         | 2                | 0                   | 0                | 0                | JULY/AUG/SEPT         | 70                 | 28                                  | 28                 | 0                |
| OCT/NOV/DEC           | 2                | 0                   | 0                | 0                | OCT/NOV/DEC           | 70                 | 15                                  | 8                  | 7                |
| JAN/FEB/MAR           | 1                | 0                   | 0                | 0                | JAN/FEB/MAR           | 35                 | 0                                   | 0                  | 0                |
| APR/MAY/JUNE          | 1                | 0                   | 0                | 0                | APR/MAY/JUNE          | 20                 | 0                                   | 0                  | 0                |